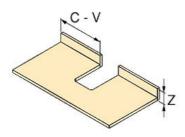

## **Assembly**

|           | ٧    | W   | Χ  | Υ  | Z  |
|-----------|------|-----|----|----|----|
| Slim      | 5,5  | 203 | 75 | 24 | 84 |
| Concept   | 11,5 | 220 | 19 | 10 | 68 |
| Vantage-Q | 5,5  | 203 | 86 | 24 | 84 |
| Ultrabox  | 5,5  | 203 | 31 | 1  | 84 |