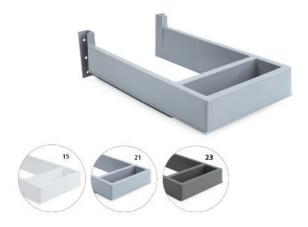

# Rectangular under-sink insert with drawer for bathroom

Under-sink insert

#### **Specifications**

|   | Cod.    | Finishing               |  |  |
|---|---------|-------------------------|--|--|
| 6 | 3011423 | Anthracite grey plastic |  |  |
| 6 | 3011421 | Grey plastic            |  |  |
| 6 | 3011415 | White plastic           |  |  |