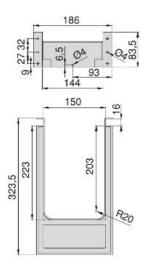

Kitchen and bathroom equipment / Accessories for bathroom and laundry room / Under-sink insert / Rectangular under-sink insert with drawer for bathroom

### **Product data sheet**



# Rectangular under-sink insert with drawer for bathroom

Under-sink insert

#### **Specifications**

|   | Cod.    | Finishing               |  |  |
|---|---------|-------------------------|--|--|
| 6 | 3011423 | Anthracite grey plastic |  |  |
| 6 | 3011421 | Grey plastic            |  |  |
| 6 | 3011415 | White plastic           |  |  |

## Diagram





## **Assembly**





|           | ٧    | W   | Χ  | Υ  | Z  |
|-----------|------|-----|----|----|----|
| Slim      | 5,5  | 203 | 75 | 24 | 84 |
| Concept   | 11,5 | 220 | 19 | 10 | 68 |
| Vantage-Q | 5,5  | 203 | 86 | 24 | 84 |
| Ultrabox  | 5,5  | 203 | 31 | 1  | 84 |