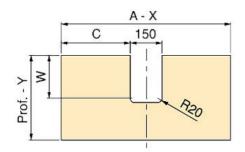

## **Assembly**

|           | ٧    | W   | Χ  | Υ  | Z  |
|-----------|------|-----|----|----|----|
| Slim      | 5,5  | 203 | 75 | 24 | 84 |
| Concept   | 11,5 | 220 | 19 | 10 | 68 |
| Vantage-Q | 5,5  | 203 | 86 | 24 | 84 |
| Ultrabox  | 5,5  | 203 | 31 | 1  | 84 |